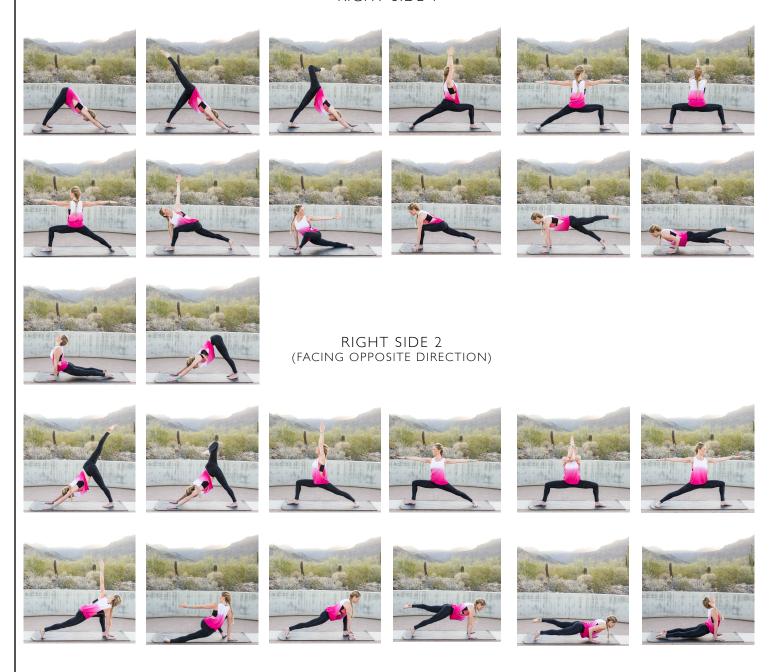

## YOGA FLOW

6.20.2014

**WARM UP:** Start with your "warm-up" stretches or series to awaken the body.

**FULL MANDALA:** Complete the right side (as shown below), start to finish. You will end up at the back of your mat. Complete the right side again (facing the opposite direction) to end at the front of your mat (as shown below).

Complete the left side, start to finish. You will end up at the back of your mat.

Complete the left side again (facing the opposite direction) to end at the front of your mat.

Repeat I-3 times (repeat same sequence or advance postures each Mandala).

## RIGHT SIDE I

LEFT SIDE 1& 2

**COOL DOWN**: End with a cool down sequence.